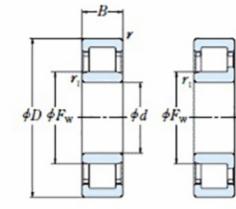

## **Basic dimensions**

| Inner diameter [d] | 65.00  | mm |
|--------------------|--------|----|
| Width [B]          | 33.00  | mm |
| Outer diameter [D] | 140.00 | mm |