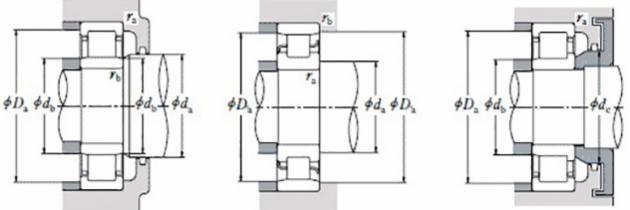

## NU 313 EMA-TIMKEN CYLINDRISK RULLELEJE ENRADET MED MESSINGHOLDER

Ν

NU

NJ

NUP

NF

High quality cylindrical roller bearing with machined brass cage from the leading manufacturer TIMKEN. Featuring the TIMKEN EMA design. A premium land-riding cage, unique internal geometries, enhanced surface finishes and a compact design. All this adds up to longer life, improved uptime and reduced maintenance costs.