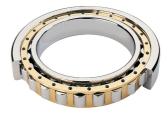

## NU 313 EMA-TIMKEN CYLINDRISK RULLELEJE ENRADET MED MESSINGHOLDER

Ν

NU

NJ

NUP

NF

High quality cylindrical roller bearing with machined brass cage from the leading manufacturer TIMKEN. Featuring the TIMKEN EMA design. A premium land-riding cage, unique internal geometries, enhanced surface finishes and a compact design. All this adds up to longer life, improved uptime and reduced maintenance costs.